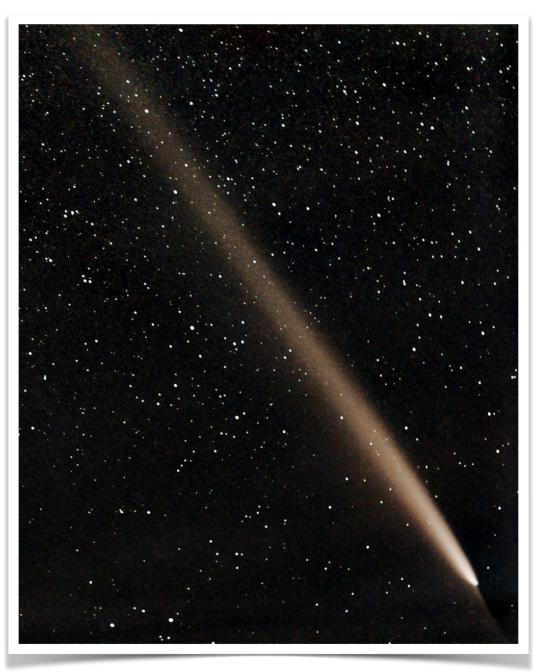

# ACA Member Photo by Niladri Kar

C/2023 A3 (Tsuchinshan-ATLAS) at Fry Family Park on 10/17/24.

Stacked and processed stars and comet separately for A3 light frames with proper darks and flats, giving me better details IMHO like anti-tail, less noise and more stars.

Comet tail more than 16.5 degree long.