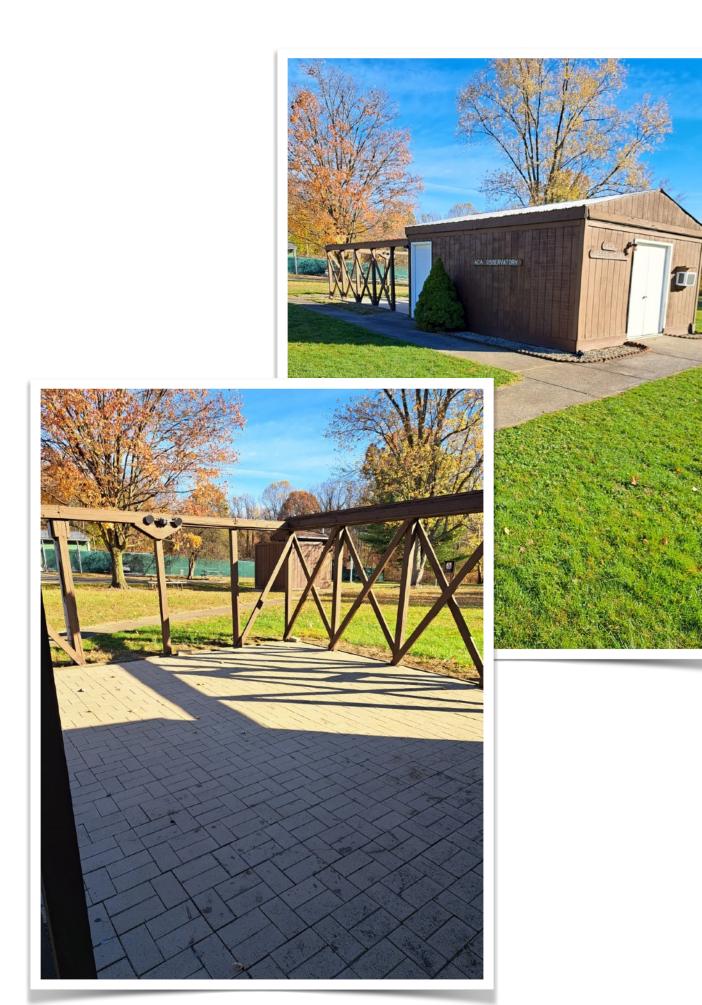

# **Successful Maintenance Day at ACA Observatory**

# By Ron Kalinoski

We had a very successful Maintenance Day at our observatory on Monday, October 28th. Our maintenance team weeded all around the observatory grounds and building, installed four new T1-11 panels on the observatory west wall, and vacuumed the observatory building floor.

Thanks to our Fantastic Maintenance Crew: Ed Riegler, Gary Ciesielczk, Ed Kotapish, and Dean Philips.

You guys really made our observatory look good!