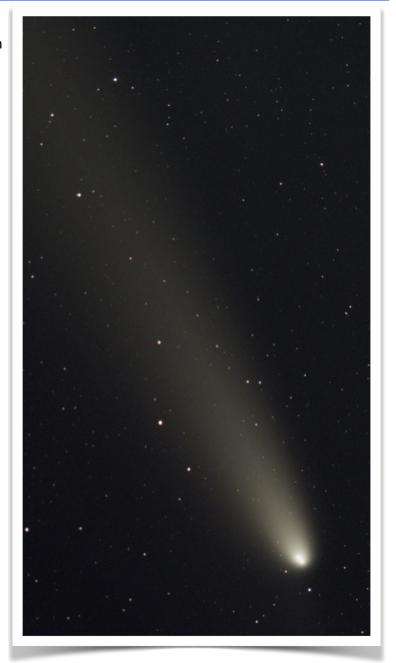

### ACA Member Photo by Glenn R. Cameron

C/2023 A3 Tsuchinshan-ATLAS at Jackson Park on 10/20/2024.

Taken with my ZWO Seestar S50.