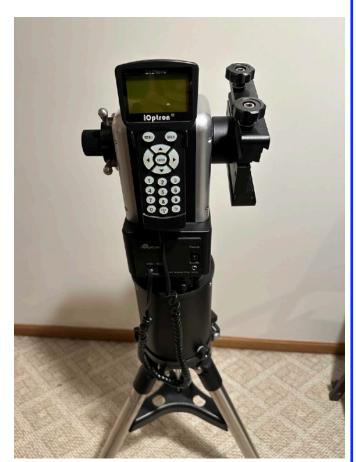

# Swap-n-Shop

Glenn Cameron

Email: glenn@cameronclan.org

- iOptron AZ Mount Pro with:
  - Go2Nova 8407 hand controller
  - Model FY1262000 AZ Mount Pro Li-lon Battery Charger
- 12V car battery power cable
- Aluminum Hard Case

The tripod and pier extension are not included.

It's posted on <u>CloudyNights.com</u> and my user account is greameron. Email to ask questions or to set up a time to see the gear.

\$700.00