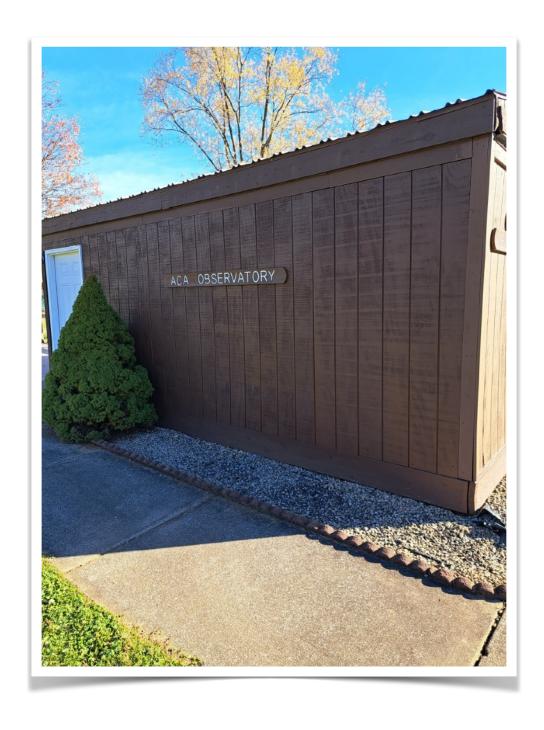

# **Successful Maintenance Day at ACA Observatory**

# By Ron Kalinoski

We had a very successful Maintenance Day at our observatory on Monday, October 28th. Our maintenance team weeded all around the observatory grounds and building, installed four new T1-11 panels on the observatory west wall, and vacuumed the observatory building floor.

Thanks to our Fantastic Maintenance Crew: Ed Riegler, Gary Ciesielczk, Ed Kotapish, and Dean Philips.

You guys really made our observatory look good!